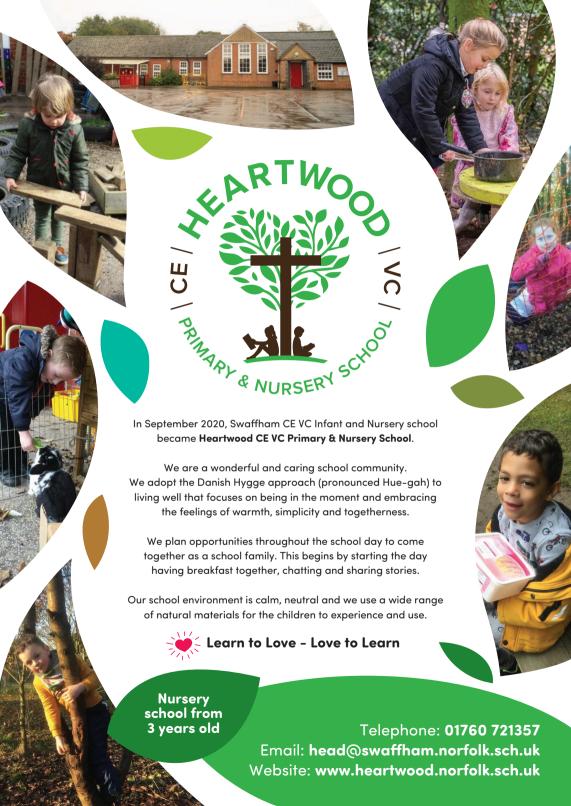

#### **Forest School**

At Heartwood CE VC Primary & Nursery School all the children take part in a weekly Forest School session, where their learning takes place outside in our wonderful, environmentally rich, onsite woodland setting. This enables the children to experience and connect with nature.